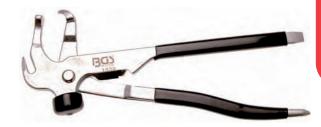

## **Car Tire Booster**

- tire booster helps filling tires with loose beads as a result of e.g. prolonged storage
- max. pressure: 11 bar, limited by safety valve
- tank capacity: 20 I weight: ca. 13 kg
- dimensions (without filling cone):
- Ø 260 mm x width 420 mm x height 300 mm



Item # 8365



## **Loosening Tool for Wheel Nut Covers**

- Wheel nut caps can be removed without damaging the
- especially suitable for aluminum rims
- gripping claws made of spring steel
- T-handle for easy working







## Wheel Balancing Weight Pliers, 240 mm

- chrome plated
- insulated handles





## 50-piece Wheel Balancing Weights, 12 x 5 g

- 12 weights of 5g each
- material: steel with anti-corrosion coating
- self-adhesive