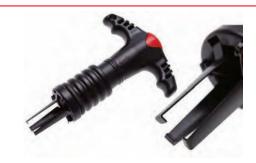

## **Loosening Tool for Wheel Nut Covers**

- Wheel nut caps can be removed without damaging the
- especially suitable for aluminum rims
- gripping claws made of spring steel
- T-handle for easy working