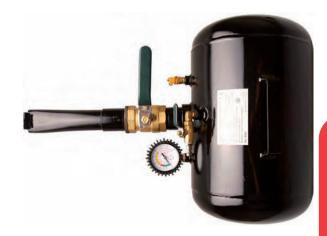

## **Car Tire Booster**

- tire booster helps filling tires with loose beads as a result of e.g. prolonged storage
- max. pressure: 11 bar, limited by safety valve
- tank capacity: 20 I weight: ca. 13 kg
- dimensions (without filling cone):
- Ø 260 mm x width 420 mm x height 300 mm