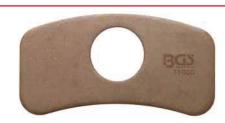

## **Pressure Plate**

• suitable for BGS 1102, 1119, 1127, 1104

| Item # |  |
|--------|--|
| 11000  |  |