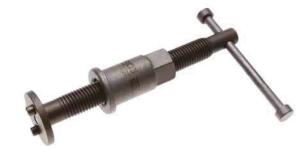

## **Spindles for Brake Piston Wind-Back Sets**

- replacement for wind-back tool from BGS wind-back-sets
- can be used with all pressure plates contained in BGS sets Nr. 1102, 1104, 1119, 1127

| Item # | Description                                            |
|--------|--------------------------------------------------------|
| 1120   | Spindle for Brake Piston wind-back Set   right-turning |
| 1121   | Spindle for Brake Piston wind-back Set   left turning  |