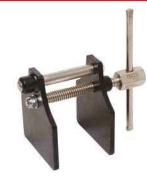

## **Pressure Plate**

• suitable for BGS 1102, 1119, 1127, 1104

| Item # |  |
|--------|--|
| 11000  |  |