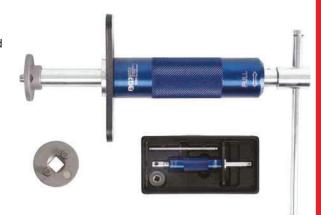

## **Brake Piston Reset Tool | spring loaded**

- for winding back brake pistons on rear axle brake callipers with hand brake function
- spring-loaded rotation axis, suitable for the left- and right-hand threaded pistons
- fits all separately available BGS brake piston adaptors and brake piston adaptors in BGS brake piston wind back tool sets

Item # 9395