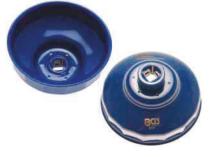

## Oil Filter Wrench | Die-Cast Aluminum

- BGS 1041: for VW, Mercedes-Benz, BMW, Audi, Opel
- BGS 1042: for Toyota, Nissan, Fiat, Daihatsu
- BGS 1045: for GM, Chrysler

| Item # | Description                                                          |
|--------|----------------------------------------------------------------------|
| 1042   | Oil Filter Wrench   14-point   Ø 64 mm   for Daihatsu, Fiat, Nissan, |
|        | Toyota                                                               |
| 1041   | Oil Filter Wrench   14-point   Ø 74 mm   for Audi, BMW, Mercedes-    |
|        | Benz, Opel, VW                                                       |
| 1045   | Oil Filter Wrench   15-point   Ø 75 mm   for Chrysler, GM            |
|        |                                                                      |