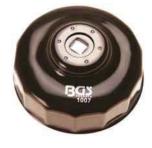

## **Oil Filter Wrench | Sheet Steel**

- BGS 1007: for Mercedes-Benz
- BGS 1036: for Toyota Diesel
- BGS 1046: for VW, Porsche, Mercedes-Benz, BMW, Audi, Opel
- BGS 1047: for Daihatsu, Toyota, Nissan, Fiat