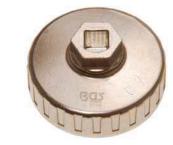

## **Oil Filter Wrench | Sheet Steel**

- BGS 1007: for Mercedes-Benz
- BGS 1036: for Toyota Diesel
- BGS 1046: for VW, Porsche, Mercedes-Benz, BMW, Audi, Opel
- BGS 1047: for Daihatsu, Toyota, Nissan, Fiat