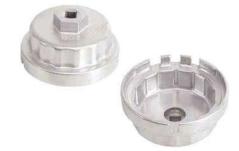

## Oil Filter Wrench | 14-point | Ø 64.5 mm | for Lexus, Toyota

- suitable for the following models:
- Toyota 2007 2008 3.5I V6
- Lexus LS600H (2006)
- Lexus IS250 (since 2006)
- Lexus ES350 (since 2007)
- Lexus GS350 (since 2007)
- Lexus GS450H (since 2007)
- Lexus LS460 (since 2007)
- Lexus RX350 (since 2007)
- Lexus LS600H (2008)
- profile: external 14-point
- material: aluminium
- surface finish: lacquered
- diameter: 64.5 mm