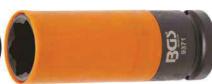

## Protective Sleeve Impact Socket | for Hyundai i30, Tucson & Kia | 12.5 mm (1/2") drive | 21 mm 12.5 12 1/2

- suitable for both manual and impact wrenches
- can be fixed on impact wrench by pin and O-ring
- with plastic cover for perfect protection of aluminium rims
- colour-coded plastic sleeve
- special profile for Hyundai i30, Tucson & Kia
- wrench size: 21 mm
- length: 85 mm