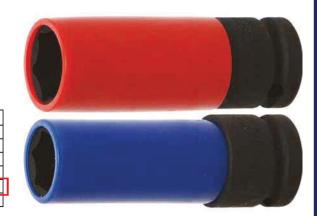

## Protective Impact Sockets | 12.5 mm (1/2") drive

12.5 1/2

- for both manual and impact wrenches
- can be fixed on impact wrench by pin and O-ring
- with plastic cover for perfect protection of aluminium rims
- colour-coded plastic sleeve

| Г | Item # | Description                                              |
|---|--------|----------------------------------------------------------|
|   | 7301   | Protective Impact Socket   12.5 mm (1/2") drive   17 mm  |
|   | 7304   | Protective Plastic Cover for BGS 7301   Ø 17 mm   blue   |
|   | 7302   | Protective Impact Socket   12.5 mm (1/2") drive   19 mm  |
|   | 7305   | Protective Plastic Cover for BGS 7302   Ø 19 mm   yellow |
|   | 7303   | Protective Impact Socket   12.5 mm (1/2") drive   21 mm  |
| ī | 7306   | Protective Plastic Cover for BGS 7303   Ø 21 mm   red    |