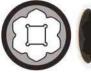

## Special Wheel Nut Socket | for Mercedes Benz S series | 12.5 mm (1/2")

12.5 1/2

- suitable for both manual and impact wrenches
- can be fixed on impact wrench by pin and O-ring
- special profile for Mercedes Benz
- wrench size: MS 17 mm

## Special Wheel Nut Socket | for Mercedes Benz S series | 12.5 mm (1/2")

12.5 1/2

- suitable for both manual and impact wrenches
- can be fixed on impact wrench by pin and O-ring
- with plastic cover for perfect protection of aluminium rims
- special profile for Mercedes Benz
- wrench size: MS 17 mm
- length: 85 mm