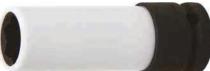

## Protective Impact Sockets | 12.5 mm (1/2") drive

12.5 1/2

- for both manual and impact wrenches
- can be fixed on impact wrench by pin and O-ring
- with plastic cover for perfect protection of aluminium rims
- colour-coded plastic sleeve

| Г | Item # | Description                                              |
|---|--------|----------------------------------------------------------|
|   | 7301   | Protective Impact Socket   12.5 mm (1/2") drive   17 mm  |
|   | 7304   | Protective Plastic Cover for BGS 7301   Ø 17 mm   blue   |
|   | 7302   | Protective Impact Socket   12.5 mm (1/2") drive   19 mm  |
|   | 7305   | Protective Plastic Cover for BGS 7302   Ø 19 mm   yellow |
|   | 7303   | Protective Impact Socket   12.5 mm (1/2") drive   21 mm  |
| ī | 7306   | Protective Plastic Cover for BGS 7303   Ø 21 mm   red    |