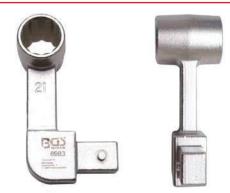

## Camber / Caster Adjusting Tool | for VW Touareg as of 2003

- for adjusting running gear (camber / caster)
- suitable for VW Touareg as of 2003
- 21 mm 12-point
- to be used as OEM T10188
- satin chrome finish