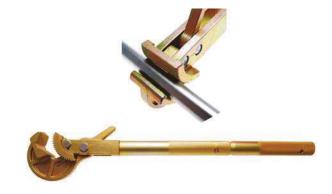

## Magnetic Camber Adjustment Tool | with Double Adjustability

- helps to determine the suspension strut angle before disassembly and the adjustment of the same angle after reassembly
- double adjustability: 1st step rough adjustment via 180° clapping mechanism - 2nd step fine adjustment via adjustment screw

## **Magnetic Camber Adjustment Tool**

- helps to determine the suspension strut angle before disassembly and the adjustment of the same angle after reassembly
- simply attach to the brakedisc with integrated magnets
- adjustable water level included