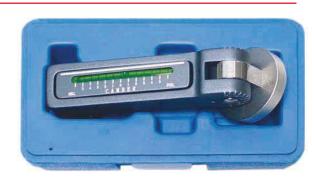

## **Magnetic Camber Adjustment Tool**

- helps to determine the suspension strut angle before disassembly and the adjustment of the same angle after reassembly
- simply attach to the brakedisc with integrated magnets
- adjustable water level included