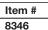

## Clamping Wrench | for Adjusting Track Rods | 40 - 55 mm

- for rusted track rods
- facilitates the track setting
- special mouth mechanism holds track rods from 40 up to 55 mm
- knurled handle, inserted in fastening bolts
- galvanized, zinc coated
- length: 540 mm