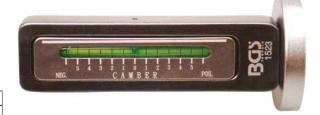

| Item #    | Description                            |
|-----------|----------------------------------------|
| 1523      | Magnetic Camber Adjustment Tool        |
| 1523-1    | Level   for Camber Gauge from BGS 1523 |
| 1523-LEER | Empty Case for BGS 1523                |