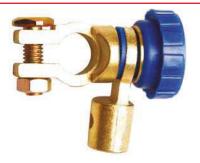

## **Car Battery Disconnect Adaptor**

- for disconnecting the battery when not used for a prolonged period, can also be used to prevent theft of a car
- electrical isulation of the negative battery pole
- suitable for batteries with round terminals
- max. current: 250 A

## Car Battery Disconnect Adaptor | angled

- for disconnecting the battery when not used for a prolonged time period, can also by used to prevent theft of a car
- electrical isulation of the negative battery pole
- suitable for batteries with round terminals
- max. current: 250 A