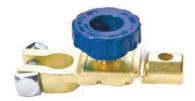

## **Car Battery Disconnect Adaptor**

- for disconnecting the battery when not used for a prolonged period, can also be used to prevent theft of a car
- electrical isulation of the negative battery pole
- suitable for batteries with round terminals
- max. current: 250 A