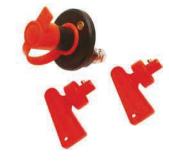

## **Emergency Battery Switch | 300 A**

- for separating the battery from the electrical system
- is used in motor sports, construction machines etc.
- prevents battery drain
- 2 mounting holes
- protective cap prevent entry of moisture
- incl. 2 keys with hole for operating cable

Item # 80756