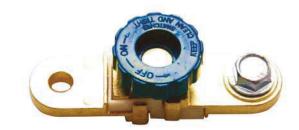

## Car Battery Disconnect Adaptor | angled

- for disconnecting the battery when not used for a prolonged time period, can also by used to prevent theft of a car
- electrical isulation of the negative battery pole
- suitable for batteries with round terminals
- max. current: 250 A