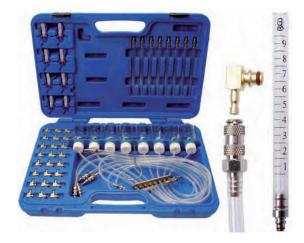

## **Common Rail Diagnosis Kit with 24 Adaptors**

- for common rail engines, up to 6 injectors
- suitable for various injector brands
- determination of the runback volume via
- glass tubes or measurement cartridges - includes 6 glass tubes, 6 measurement cartridges with 70 cm conecting lines, mounted on aluminium bar with hooks
- includes 24 adaptors for Denso C3, C1, Siemens C3, Delphi, Bosch