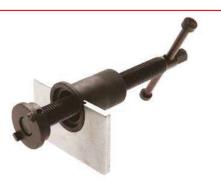

## Brake Piston Reset Tool | with double guide | universal Type

- for pushing back the brake pistons on e.g. front brake callipers
- suitable for most cars and vans
- two guides for very stiff pistons
- made of cast steel with carbon steel spindle

| Item # |
|--------|
| 67309  |

Brake