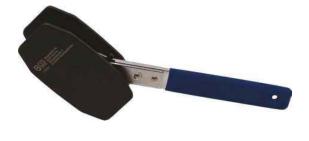

### Brake Piston Reset Tool | with Ratchet Function

- for damage-free resetting of brake pistons
- allows centered, tilt-free resetting
- no damage to seals, pistons and cylinders
- required for maintenance and brake pad replacement
- suitable for almost all vehicle types with floating and fixed callipers without integrated handbrake function
- spindle ratchet mechanism (reversible) reduces the effort
- solid construction with hardened resetting plates
- · dip coated handle
- working range from 40 68 mm
- length: 270 mm