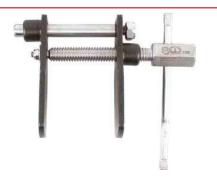

## Brake Piston Reset Tool | with double guide | universal Type

- for pushing back the brake pistons on e.g. front brake callipers
- suitable for most cars and vans
- two guides for very stiff pistons
- made of cast steel with carbon steel spindle

| Item # |
|--------|
| 67309  |

Brake