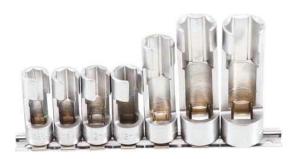

## Special Socket Set, slotted | 10 mm (3/8") drive | 10 - 19 mm | 7 pcs.

10 3/8

- for the assembly of top and side wired temperature sensors, thermo switches and other components
- also suitable for nuts and bolts on bent pipes
- the slot width is: 7.4 mm 8.8 mm 9.1 mm 9.7 mm 10.5 mm 13.3 mm 14.4 mm
- incl. socket rail
- Slotted special socket set, drive internal square 10 mm (3/8"): 10 - 11 - 12 - 13 - 14 - 17 - 19 mm
- surface finish: satin chrome-plated