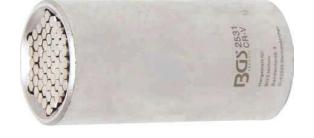

## Multi Socket | 12.5 mm (1/2") drive | 11 - 32 mm

- suitable for all hexagon bolts and nuts
- in inches and metric sizes
- not suitable for use on rim / wheel locks