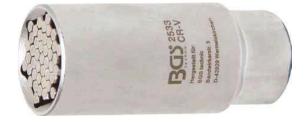

## Multi Socket | 12.5 mm (1/2") drive | 11 - 32 mm

- suitable for all hexagon bolts and nuts
- in inches and metric sizes
- not suitable for use on rim / wheel locks

# Multi Socket | 10 mm (3/8") drive | 9 - 21 mm

- suitable for all hexagon bolts and nuts
- in inches and metric sizes

128

• not suitable for use on rim / wheel locks

10 0 3/8

12.5 1/2