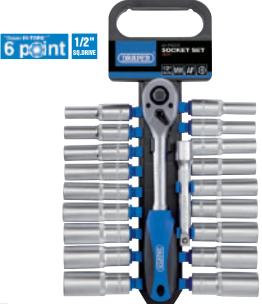

### 4 HD20AMD/PR

## 1/2" Sq. Dr. COMBINED MM/AF DEEP SOCKET AND RATCHET SET (20 PIECE)

Manufactured and tested generally in accordance with DIN3122 and ISO3315 Specifications

Manufactured from chrome vanadium steel hardened and tempered with a satin finish. Supplied with 72 tooth reversible soft grip ratchet and 125mm extension bar. Display packed on a plastic hanging rack which can be used to store the sockets in a tool box. Contents: • Metric sockets: 10, 11, 13, 14, 15, 17, 19, 21, 22mm • Imperial sockets: 3/8, 7/16, 1/2, 9/16, 5/8, 11/16, 3/4, 13/16, 7/8" • 72 tooth reversible ratchet with soft grip handle and quick release button • 125mm extension bar

| SIUCK |  |
|-------|--|
| No    |  |
| 140.  |  |
| 16377 |  |