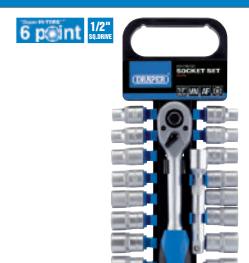

# 1/2" Sq. Dr. COMBINED MM/AF SOCKET AND RATCHET SET (20 PIECE)

Manufactured and tested generally in accordance with DIN3122 and ISO3315 Specifications

Manufactured from chrome vanadium steel hardened and tempered with a satin finish. Supplied with 72 tooth reversible soft grip ratchet and 125mm extension bar. Display packed on a plastic hanging rack which can be used to store the sockets in a tool box. Contents: • 9 metric sockets: 10, 11, 13, 14, 15, 17, 19, 21, 22mm • 9 imperial sockets: 3/8, 7/16, 1/2, 9/16, 5/8, 11/16, 3/4, 13/16, 7/8" AF • 72 tooth reversible ratchet with soft grip handle and "quick release" button • 125mm extension bar

Stock No. 16376