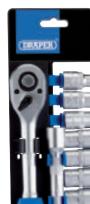

#### 1/2" Sq. Dr. METRIC SOCKET AND RATCHET SET (12 PIECE)

Manufactured and tested generally in accordance with DIN3122 and ISO3315 Specifications

Manufactured from chrome vanadium steel hardened and tempered with a satin finish. Supplied with 72 tooth reversible soft grip ratchet and 100mm extension bar. Display packed on a plastic hanging rack which can be used to store the sockets in a tool box. Contents:

- Sockets: 10, 13, 14, 15, 16, 17, 18, 19, 21, 24mm
- 72 tooth reversible ratchet with soft grip handle and quick release button
- 125mm extension bar

Stock No.