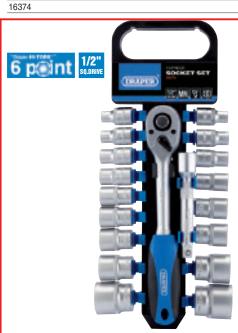

#### 1/2" Sq. Dr. METRIC SOCKET AND RATCHET SET (19 PIECE)

Manufactured and tested generally in accordance with DIN3122 and ISO3315 Specifications

Manufactured from chrome vanadium steel hardened and tempered with a satin finish. Supplied with 72 tooth reversible soft grip ratchet and a 125mm extension bar. Display packed on a plastic hanging rack which can be used to store the sockets in a tool box. Contents: • Sockets: 8, 9, 10, 11, 12, 13, 14, 15, 17, 18, 19, 20, 21, 24, 27, 30, 32mm • 72 tooth reversible ratchet with soft grip handle and quick release button • 125mm extension bar

Stock No. 16375

3 HD20AM/PR