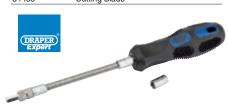

#### 6 HCD/A HOSE CLIP DRIVER

Expert Quality, for use on hose clips. Spring steel flexible shaft with 6mm and 7mm (reversible socket) hexagon adaptor to undo radiator hose clips. Polymer vulcanized 'soft grip' rubber handles, providing excellent grip which helps deliver higher torque. Display packed.

| Stock<br>No. | Blade Length |  |
|--------------|--------------|--|
| 75305        | 150mm        |  |