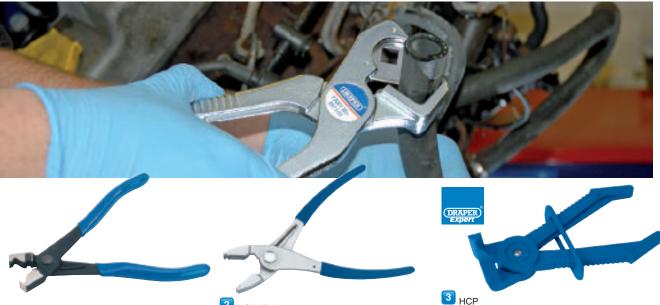

#### 180mm CLIC AND CLIC-R HOSE CLAMP TOOL

Used to release and refit reusable hose clips. For releasing and refitting clic and clic-R type metal hose clips fitted to most engines. Spring loaded forged handles with PVC dipped grips. Display packed.

#### **MULTI DIRECTIONAL HOSE CLAMP PLIERS**

Spring loaded pliers for gripping hose clamps. Perfect when removing or replacing radiator pipes on cars and commercial vehicles. The notched jaws clasp on two sides. Designed for standard hose clamps and VAG Group fuel line/ventilation pipe clamps. Manufactured from hardened steel with soft grip handles. Display packed.

## PLASTIC HOSE CLAMP PLIERS

Expert Quality, single-handed hose clamp pliers with locking mechanism. Manufactured from reinforced nylon with parallel closing smooth rounded 90° jaws designed to avoid clamp creep. Compared to conventional straight pliers the 90° jaws provide less deformation to clamped pipe preventing accidental damage. Display packed.