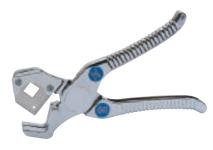

#### **MULTI DIRECTIONAL HOSE CLAMP PLIERS**

Spring loaded pliers for gripping hose clamps. Perfect when removing or replacing radiator pipes on cars and commercial vehicles. The notched jaws clasp on two sides. Designed for standard hose clamps and VAG Group fuel line/ventilation pipe clamps. Manufactured from hardened steel with soft grip handles. Display packed.

| Stock<br>No. | Capacity |  |
|--------------|----------|--|
| 38371        | 75mm     |  |