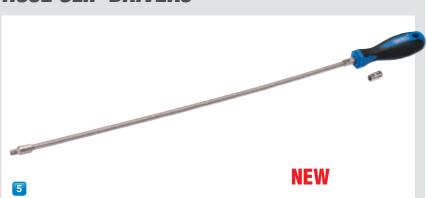

# HOSE CLIP DRIVERS

### HOSE CLIP DRIVERS

Flexi-shaft hose clip drivers fitted with a 8mm diameter spring steel flexible shaft. Attached with 1/4" square drive male end and a bi-material soft grip handle providing user comfort even when used for prolonged periods. Supplied with a 7mm socket.

|   | Stock<br>No. | Part<br>No. | Length |
|---|--------------|-------------|--------|
|   | 84149        | 976-HCD150  | 150mm  |
| ľ | 84155        | 976-HCD500  | 500mm  |