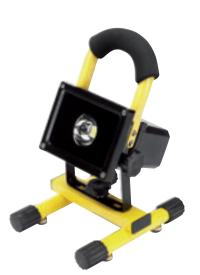

## 2 **COB LED RECHARGEABLE WORKLIGHTS**

Manufactured to IP65 Specifications *Expert Quality*, produces a ultra-bright light output (10W = 800 lumens, 20W = 1600 lumens). The much improved battery life is due to the internal Li-ion battery and low energy COB LED consumption. The case is manufactured from IP65 rated aluminium. Due to COB LED technology the unit produces very little heat making it ideal for use in confined spaces. Display packed. Stock No.

Part No. Wattage Output

10W 800 Lumen 20W 1600 Lumen 51341 BWL10LEDB 51343 RWL20LEDB

Flood lamp incorporating COB LED technology, which provides the unit with a highly efficient super bright lumen output. The ultra thin light housing is made from cast aluminium with a toughened glass lens, and attached to a steel tube floor stand with foam handle, all manufactured to IP65 specifications making them suitable for external use. Supplied complete with 3M cable and plug.