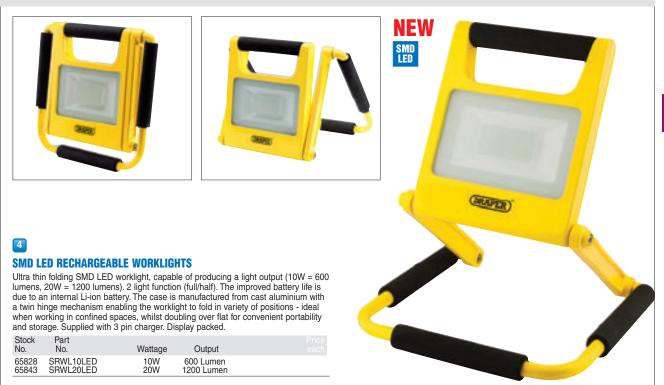

ng COB LED technology, which provides the unit with a highly efficient super bright lumen output. The ultra thin light housing is made from cast aluminium with a toughened glass lens, and attached to a steel tube floor stand with foam handle, all manufactured to IP65 specifications making them suitable for external use. Supplied complete with 3M cable and plug.

| Stock<br>No. | Wattage | Voltage | Lumens |  |
|--------------|---------|---------|--------|--|
| 66043        | 10W     | 230V    | 700    |  |
| 66039        | 10W     | 110V    | 700    |  |
| 66045        | 20W     | 230V    | 1300   |  |
| 66044        | 20W     | 110V    | 1300   |  |
| 66048        | 50W     | 230V    | 3250   |  |
| 66046        | 50W     | 110V    | 3250   |  |

## **ULTRA THIN FOLDING SMD WORKLIGHTS**