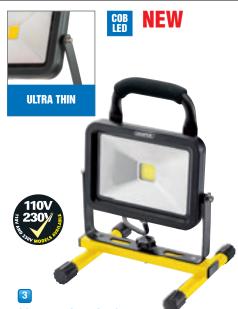

## **ULTRA THIN FOLDING SMD WORKLIGHTS**

Part No. Wattage Output

10W 800 Lumen 20W 1600 Lumen 51341 BWL10LEDB 51343 RWL20LEDB

Flood lamp incorporating COB LED technology, which provides the unit with a highly efficient super bright lumen output. The ultra thin light housing is made from cast aluminium with a toughened glass lens, and attached to a steel tube floor stand with foam handle, all manufactured to IP65 specifications making them suitable for external use. Supplied complete with 3M cable and plug.

| Stock<br>No. | Wattage | Voltage | Lumens |  |
|--------------|---------|---------|--------|--|
| 66043        | 10W     | 230V    | 700    |  |
| 66039        | 10W     | 110V    | 700    |  |
| 66045        | 20W     | 230V    | 1300   |  |
| 66044        | 20W     | 110V    | 1300   |  |
| 66048        | 50W     | 230V    | 3250   |  |
| 66046        | 50W     | 110V    | 3250   |  |