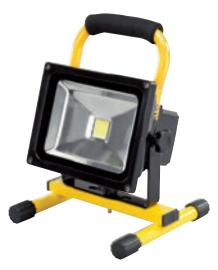

## 2 **COB LED RECHARGEABLE WORKLIGHTS**

Manufactured to IP65 Specifications *Expert Quality*, produces a ultra-bright light output (10W = 800 lumens, 20W = 1600 lumens). The much improved battery life is due to the internal Li-ion battery and low energy COB LED consumption. The case is manufactured from IP65 rated aluminium. Due to COB LED technology the unit produces very little heat making it ideal for use in confined spaces. Display packed. Stock No.

Part No. Wattage Output

10W 800 Lumen 20W 1600 Lumen 51341 BWL10LEDB 51343 RWL20LEDB

Flood lamp incorporating COB LED technology, which provides the unit with a highly efficient super bright lumen output. The ultra thin light housing is made from cast aluminium with a toughened glass lens, and attached to a steel tube floor stand with foam handle, all manufactured to IP65 specifications making them suitable for external use. Supplied complete with 3M cable and plug.