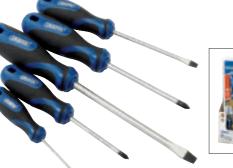

### 3 865/19 **SOFT GRIP SCREWDRIVER SET (19 PIECE)**

Chrome vanadium satin chrome plated steel blades hardened and tempered with sand blasted tips. Soft grip handles with inserts. Display packed. Display packed. Contents:

- 8 plain slot screwdrivers size: 3 x 75mm, 3 x 100mm, 4 x 100mm, 5 x 75mm, 5 x 150mm, 6 x 38mm, 6 x 100mm and 8 x 200mm
- 6 cross slot screwdrivers: No.0 (x2), 1, 2 (x2) and 3
- 2 PZ TYPE screwdrivers: No.1and 2
- 2 Draper TX-STAR® drivers size: T10 and T20 • plain slot/cross slot angle screwdriver