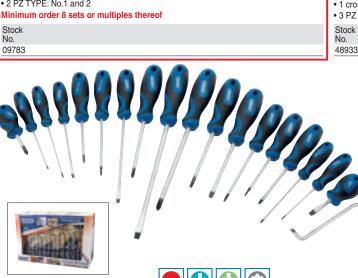

### 4 865/44 SOFT GRIP SCREWDRIVER, HEX KEY AND BIT SET (44 PIECE)

Chrome vanadium satin chrome plated steel blades hardened and tempered with sand blasted tips. Soft grip handles with inserts. Display packed.

Contents: • 6 plain slot screwdrivers size: 2 x 3 x 75mm, 5 x 75mm, 5 x 100mm, 6 x 100mm and 8 x 150mm • 4 cross slot screwdrivers size: No.0 x 75mm, No.1 x 75mm, No.1 x 100mm and No.2 x 100mm • 4 PZ TYPE screwdrivers: No.0 x 75, No.1 x 100, No.2 x 100 and No.3 x 150mm • 3 Draper TX-STAR® screwdrivers: T8 x 100, T10 x 100, T15 x 100 • 1 x 1/4" bit driver • 10 x bits plain slot - 5, 6, 7mm, PZ type - no.1, no.2, no3 and Draper TX-STAR® - T7, T8, T9, T10 • 16 Hex Keys, metric: 1.5, 2, 2.5, 3, 4, 5, 5.5, 6mm and imperial 1/16, 5/64, 3/32, 1/8, 5/32, 3/16, 7/32, 1/4"