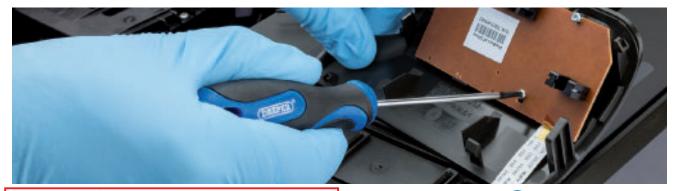

## 865 SERIES SCREWDRIVERS

### 1 865/5 SOFT GRIP SCREWDRIVER SET (5 PIECE)

Chrome vanadium steel blades hardened, tempered with satin chrome plated finish and sand blasted tips. Soft grip handle with moulded inserts. Multiples of eight sets only, supplied in countertop display. Contents: