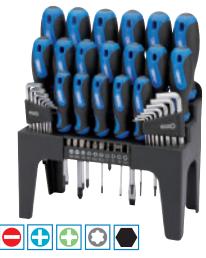

### 4 865/44 SOFT GRIP SCREWDRIVER, HEX KEY AND BIT SET (44 PIECE)

Chrome vanadium satin chrome plated steel blades hardened and tempered with sand blasted tips. Soft grip handles with inserts. Display packed.

Contents: • 6 plain slot screwdrivers size: 2 x 3 x 75mm, 5 x 75mm, 5 x 100mm, 6 x 100mm and 8 x 150mm • 4 cross slot screwdrivers size: No.0 x 75mm, No.1 x 75mm, No.1 x 100mm and No.2 x 100mm • 4 PZ TYPE screwdrivers: No.0 x 75, No.1 x 100, No.2 x 100 and No.3 x 150mm • 3 Draper TX-STAR® screwdrivers: T8 x 100, T10 x 100, T15 x 100 • 1 x 1/4" bit driver • 10 x bits plain slot - 5, 6, 7mm, PZ type - no.1, no.2, no3 and Draper TX-STAR® - T7, T8, T9, T10 • 16 Hex Keys, metric: 1.5, 2, 2.5, 3, 4, 5, 5.5, 6mm and imperial 1/16, 5/64, 3/32, 1/8, 5/32, 3/16, 7/32, 1/4"